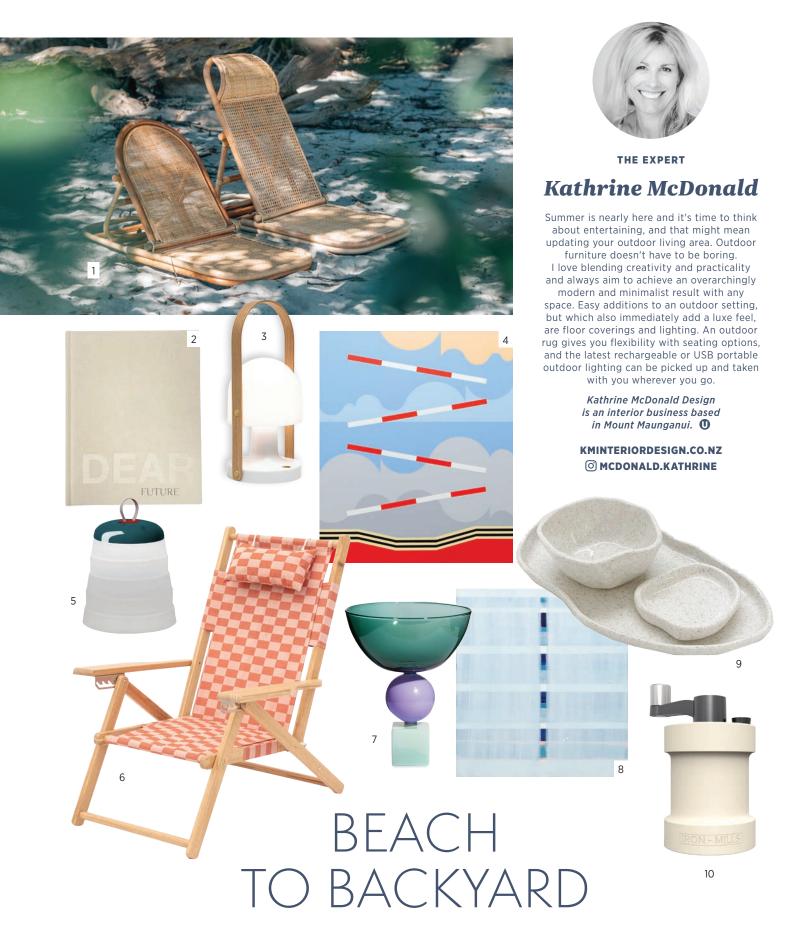

LIVE > COVETED

BREL CLUB RATTAN BEACH CHAIR, Sisters & Co, \$229.
DEAR FUTURE JOURNAL, Paper Plane, \$59.
FIND ME PLUS PORTABLE LAMP, ECC, \$927.
ELLA SUTHERLAND ACRYLIC ON LINEN, Spectre, \$8,000.
CRI CRI OUTDOOR LAMP, ECC, \$1210.
FORMAY BEACH CHAIR, Paper Plane, \$320.
GEO GLASS BOWL, Paper Plane, \$245.
SANDRA BUSHBY OIL AND WATERCOLOUR ON LINEN, The Edge Always Meets the Sea, \$4,000.
CLAYBIRD WAVY CERAMICS, Sunday Home Store, from \$19.
CAST IRON SALT & PEPPER MILLS, Iron Mills, \$279.99 each.
SILHOUETTE VESSEL, Hermon Blue, \$380.
MOLECULAR VASE, Slow Store, \$520
LEMMY TABLE, David Shaw, \$POA.
INTERCONNECT CANDLE HOLDER in Brass, Tim Webber Design, \$1245.
SABRE CUTLERY 24-PIECE SET, Sunday Home Store, \$399.
PETAL ICE CUBE TRAY, Paper Plane, \$59.
RHODES BENCH SEAT, David Shaw, \$POA.