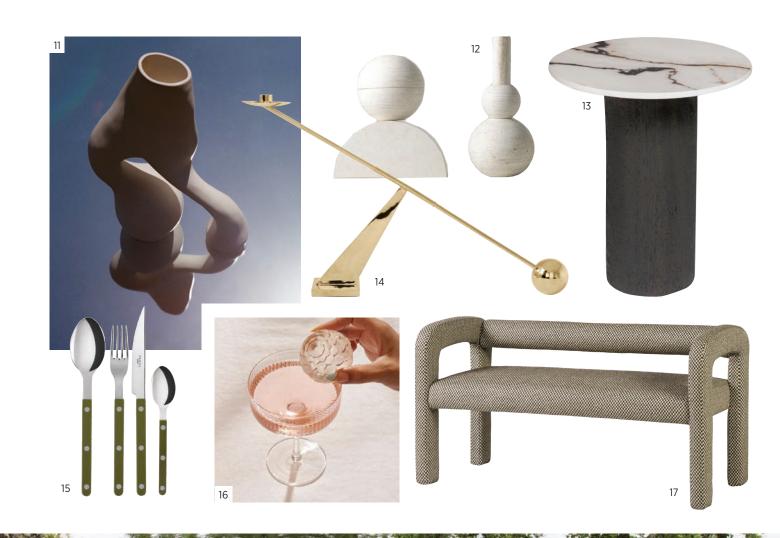

LIVE > COVETED

BREL CLUB RATTAN BEACH CHAIR, Sisters & Co, \$229.
DEAR FUTURE JOURNAL, Paper Plane, \$59.
FIND ME PLUS PORTABLE LAMP, ECC, \$927.
ELLA SUTHERLAND ACRYLIC ON LINEN, Spectre, \$8,000.
CRI CRI OUTDOOR LAMP, ECC, \$1210.
FORMAY BEACH CHAIR, Paper Plane, \$320.
GEO GLASS BOWL, Paper Plane, \$245.
SANDRA BUSHBY OIL AND WATERCOLOUR ON LINEN, The Edge Always Meets the Sea, \$4,000.
CLAYBIRD WAVY CERAMICS, Sunday Home Store, from \$19.
CAST IRON SALT & PEPPER MILLS, Iron Mills, \$279.99 each.
SILHOUETTE VESSEL, Hermon Blue, \$380.
MOLECULAR VASE, Slow Store, \$520
LEMMY TABLE, David Shaw, \$POA.
INTERCONNECT CANDLE HOLDER in Brass, Tim Webber Design, \$1245.
SABRE CUTLERY 24-PIECE SET, Sunday Home Store, \$399.
PETAL ICE CUBE TRAY, Paper Plane, \$59.
RHODES BENCH SEAT, David Shaw, \$POA.